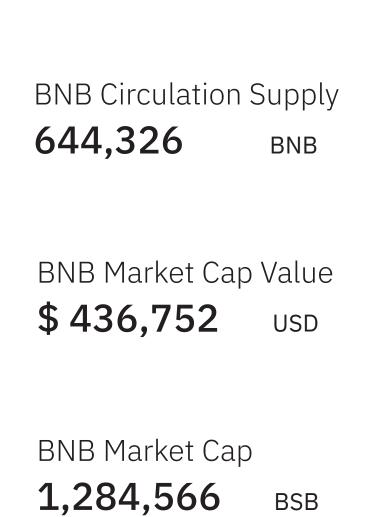

## Market Watch

| ADA/BUSD -0.37% | DOGE/BUSD -1.76% | MATIC/BUSD -1.13% | DOT/BUSD -3.18% | ETC/BUSD +29.60% |
|-----------------|------------------|-------------------|-----------------|------------------|
| 1.3427          | 0.25220          | 1.13433           | 15.810          | 59.176           |
| \$1.34          | \$0.252175       | \$1.13            | \$15.81         | \$59.17          |