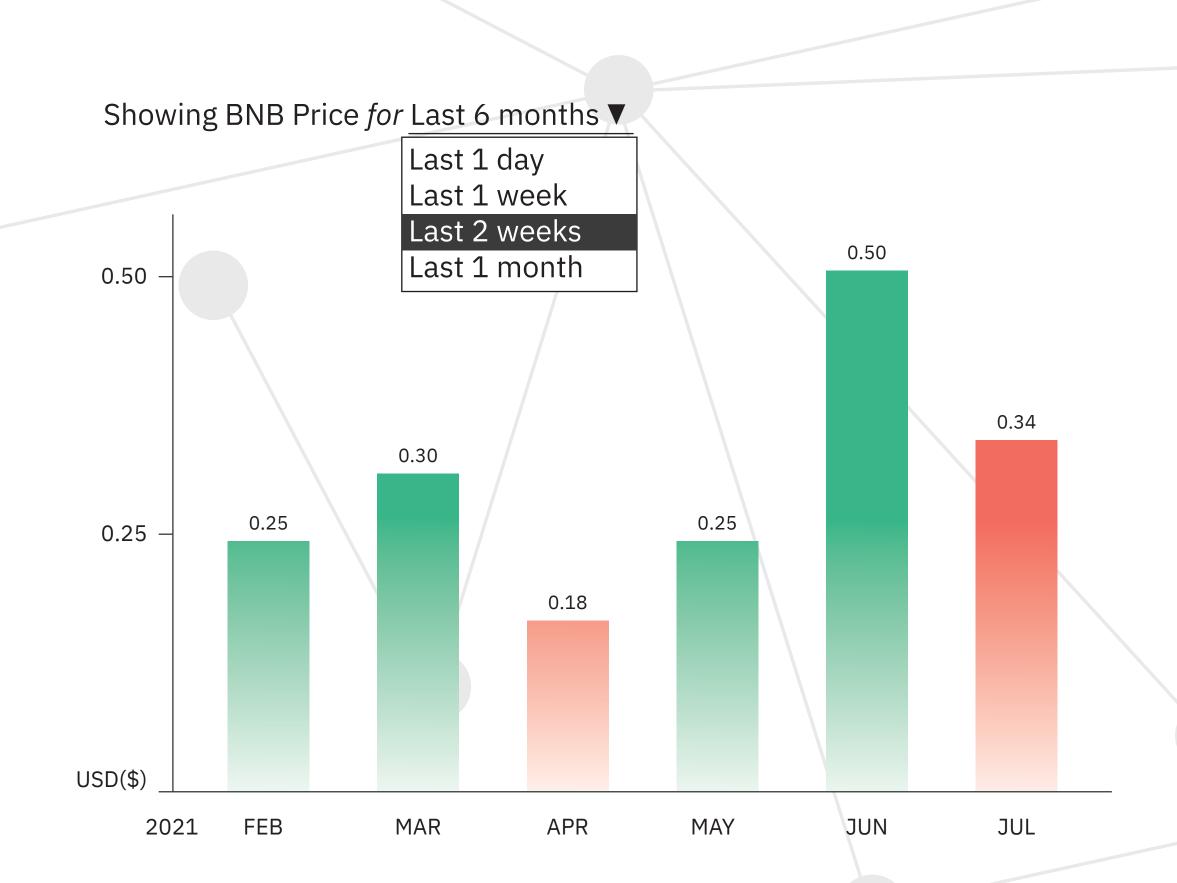

## Market Watch

| ADA/BUSD -0.37% | DOGE/BUSD -1.76% | MATIC/BUSD -1.13% | DOT/BUSD -3.18% | ETC/BUSD +29.60% |
|-----------------|------------------|-------------------|-----------------|------------------|
| 1.3427          | 0.25220          | 1.13433           | 15.810          | 59.176           |
| \$1.34          | \$0.252175       | \$1.13            | \$15.81         | \$59.17          |