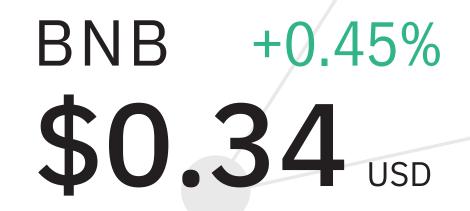

## Market Watch

| ADA/BUSD -0.37% | DOGE/BUSD -1.76% | MATIC/BUSD -1.13% | DOT/BUSD -3.18% | ETC/BUSD +29.60% |
|-----------------|------------------|-------------------|-----------------|------------------|
| 1.3427          | 0.25220          | 1.13433           | 15.810          | 59.176           |
| \$1.34          | \$0.252175       | \$1.13            | \$15.81         | \$59.17          |